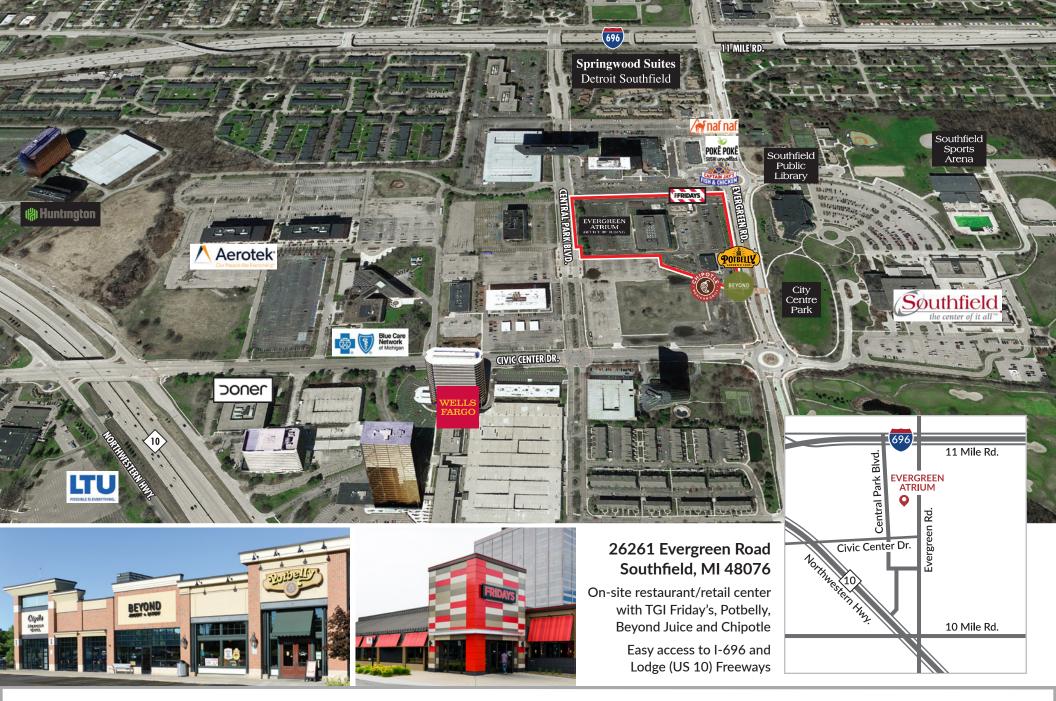

## **BUILDING FEATURES & AMENITIES**

- Recently updated, dramatic five-story atrium lobby with water fountain, marble and granite accents and cherry wood trim
- Lobby also includes lush interior landscaping and seasonal flowers
- Abundant parking with well-lit surface
- Extensively landscaped grounds with annual flowers, trees and architectural lighting
- On-site restaurant/retail center with TGI Friday's, Potbelly, Beyond Juice and Chipotle