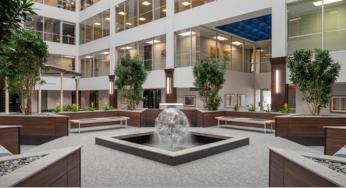

## **BUILDING FEATURES & AMENITIES**

- Recently updated, dramatic five-story atrium lobby with water fountain, marble and granite accents and cherry wood trim
- Lobby also includes lush interior landscaping and seasonal flowers
- Abundant parking with well-lit surface
- Extensively landscaped grounds with annual flowers, trees and architectural lighting
- On-site restaurant/retail center with TGI Friday's, Potbelly, Beyond Juice and Chipotle