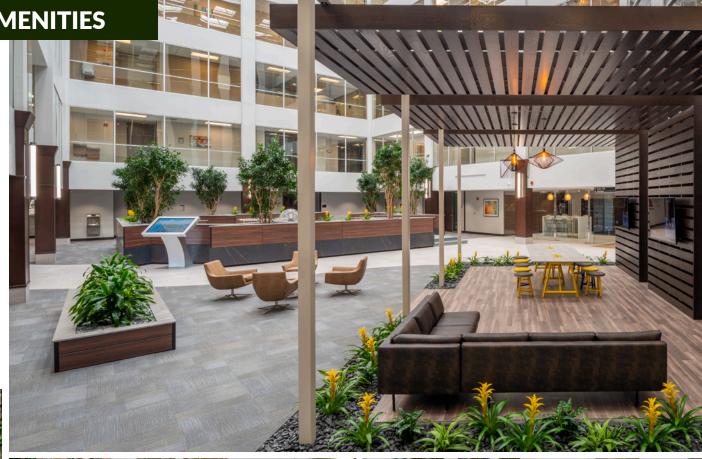

## **BUILDING FEATURES & AMENITIES**

- Recently updated, dramatic five-story atrium lobby with water fountain, marble and granite accents and cherry wood trim
- Lobby also includes lush interior landscaping and seasonal flowers
- Abundant parking with well-lit surface
- Extensively landscaped grounds with annual flowers, trees and architectural lighting
- On-site restaurant/retail center with TGI Friday's, Potbelly, Beyond Juice and Chipotle