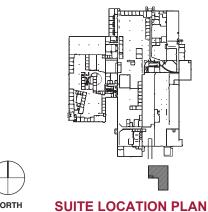

## **AVAILABLE SPACE PLAN** 6,037 USABLE S.F

NORTH

## ANNEX BUILDING | First Floor

- One-story office/industrial facility, separate storage flex facility available
- Large, open work areas with multiple windowed offices possible
- Flexible floor plan to allow for lab and research
- Landscaped grounds and professionally managed and maintained
- Easy access to I-75 expressway and close proximity to restaurants, hotels and retail
- Executive wing is available and includes private restrooms, spacious conference area and board room for higher level meetings.
- 6,037 S.F.