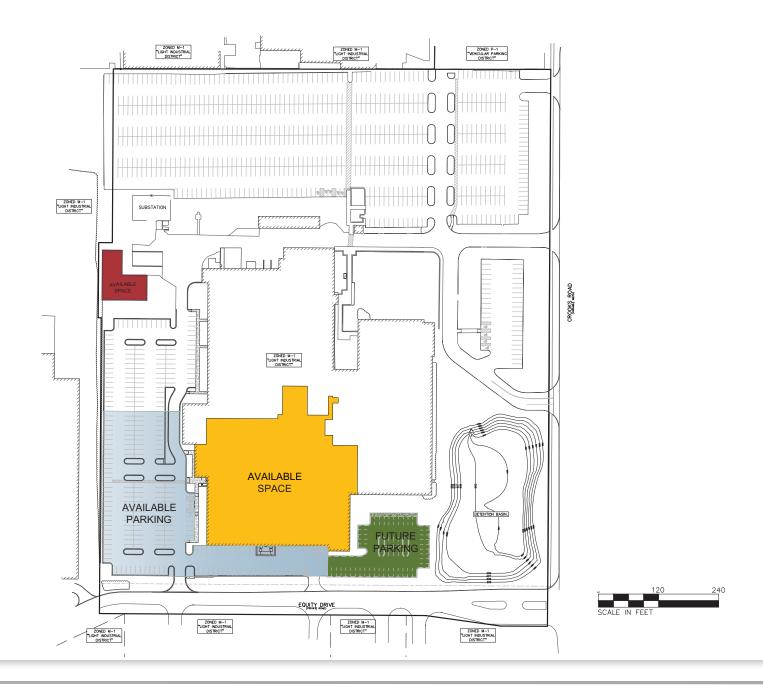

Josh Suardini

Vice President

248-358-0800 jsuardini@etkinllc.com

etkinllc.com

## **BUILDING FEATURES & AMENITIES**

- One-story office/industrial facility, separate storage flex facility available
- The building is constructed of brick veneer, glass and block and has ample parking
- Large, open work areas with multiple windowed offices possible
- Flexible floor plan to allow for lab and research
- Landscaped grounds and professionally managed and maintained
- Easy access to I-75 expressway and close proximity to restaurants, hotels and retail areas on Crooks, Maple, Coolidge and Big Beaver Roads
- Separate customer and staff entries exist if needed
- Executive wing is available and includes private restrooms, spacious conference area and board room for higher level meetings.











etkinllc.com





- Flexible floor layouts
- Market tenant improvements available

1401 CROOKS - TROY -



Josh Suardini Vice President

248-358-0800 jsuardini@etkinllc.com

etkinllc.com

Available

76,985 RSF and 6,037 RSF