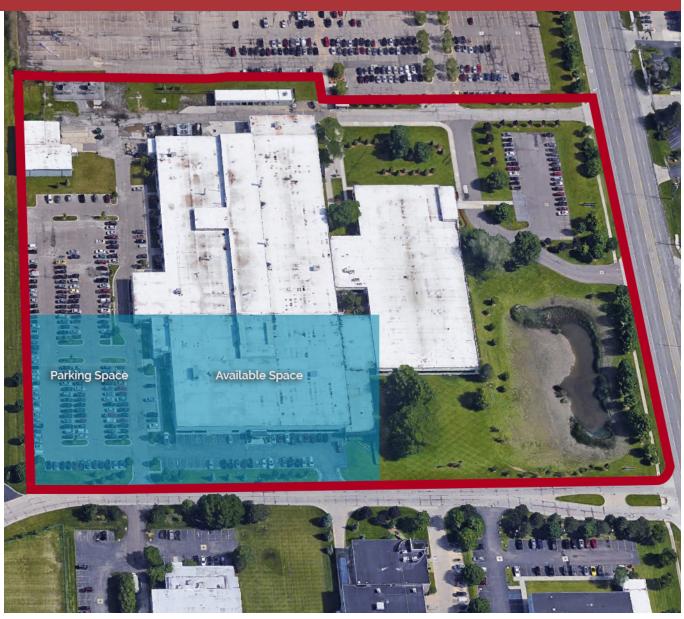

ROY -



Josh Suardini

Vice President

248-358-0800 jsuardini@etkinllc.com

etkinllc.com

## **BUILDING FEATURES & AMENITIES**

- One-story office/industrial facility, separate storage flex facility available
- The building is constructed of brick veneer, glass and block and has ample parking
- Large, open work areas with multiple windowed offices possible
- Flexible floor plan to allow for lab and research
- Landscaped grounds and professionally managed and maintained
- Easy access to I-75 expressway and close proximity to restaurants, hotels and retail areas on Crooks, Maple, Coolidge and Big Beaver Roads
- Separate customer and staff entries exist if needed
- Executive wing is available and includes private restrooms, spacious conference area and board room for higher level meetings.











etkinllc.com





- Flexible floor layouts
- Market tenant improvements available

1401 CROOKS - TROY -



Josh Suardini Vice President

248-358-0800 jsuardini@etkinllc.com

etkinllc.com

Available

76,985 RSF and 6,037 RSF